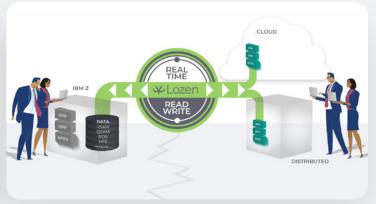

With Lozen, custom and packaged applications running anywhere — in the cloud, on distributed platforms or on mobile devices — have real-time, read-write access to always-in-sync data on the IBM Z platform.

Lozen reduces risk and expedites application migration projects by eliminating the need to move or replicate data as part of the migration.