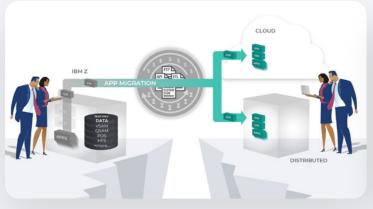

#### LOZEN FOR APPLICATION MIGRATION AND RE-PLATFORMING

Application migrations increase demand for data access

Eliminate ETL and other legacy data access methods with Lozen

Customers spend millions of dollars, write custom code, and consume costly MIPS capacity on legacy data access such as ETL, FTP and change data capture to lift and shift mainframe data to their cloud and distributed platforms.

Lozen reduces risk and expedites application migration projects by eliminating the need to move or replicate data as part of the migration.